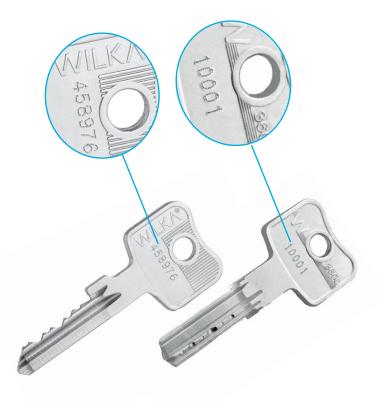

## Would you like to order your keys from the comfort of your own home?

With the WILKA key coding, this is very easy and convenient to do. The keys of the W3600 as well as the standard profile from WILKA have an engraved coding which ensures unique allocation. The new coding of the keys offers many advantages:

- Keys and cylinders can be ordered simply by specifying the code.
- No need to submit a sample key to deter- mine the lock.
- The code means that the lock and therefore the technically precise cut depths are known.
- Ordering by telephone from a specialist dealer is possible by reading the code. Personal contact is not necessary.